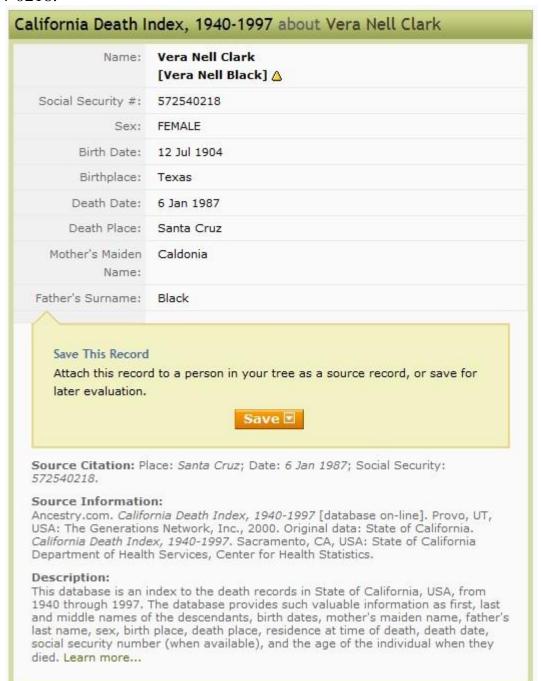

| ADDRESS 1200 N. State St. DATE 8-7-44                                     |

34. California Death Index for Vera Nell Clark (Black) gives the death date as January 6, 1987 and the death place as Santa Cruz, California. Her Social Security number is given as 572-54-0218.



35. California Death Index for James G Black gives the death date as July 12, 1969 and the death place as Los Angeles, California. His Social Security number is given as 565-22-5484.



36. California Death Index for Catherine C Black (Berry) gives the death date as August 7, 1944 and the death place as Los Angeles, California. Her Social Security number is given as 0 (or none).



37. Interment record of Inglewood Cemetery for Catherine Caldonia Black gives the date of interment as August 9, 1944 and buried at lot: C-82, and plot: Oak.

|         | Surna     | Rme    | 1     |           | Given Name  |
|---------|-----------|--------|-------|-----------|-------------|
| BLACK   | 2         |        |       | Catherine | Caladonia   |
|         | Years     | Moi    | nths  | Days      |