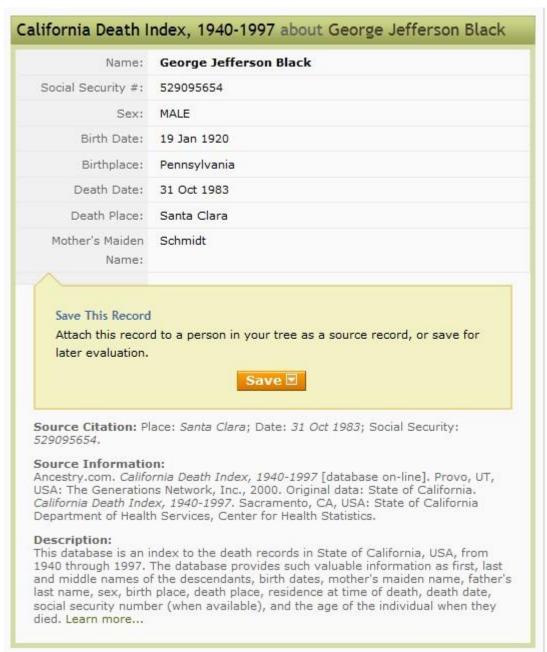

|

68. California Death Index for George Jefferson Black. Death given as 31 October 1983 and death place as Santa Clara, California. Birth given as 19 January 1920. Birth place given as Pennsylvania. Mother's maiden name given as Schmidt. Social Security # 529-09-5654.



69. Headstone of Charles R. Wooldridge. Headstone photo from Fairmount cemetery, San Angelo, Texas that have been supplied by a Lisa, MAMAKA3@aol.com, who is a volunteer member of RAOGK Tom Green, Texas (Random Acts of Genealogical Kindness).



70. Headstone of Hattie M. (Wooldridge) Tomlinson. Headstone photo from Fairmount cemetery, San Angelo, Texas that have been supplied by a Lisa, MAMAKA3@aol.com, who is a volunteer member of RAOGK Tom Green, Texas (Random Acts of

Genealogical Kindness).



71. Headstone of Robert J. Wooldridge. Headstone photo from Fairmount cemetery, San Angelo, Texas that have been supplied by a Lisa, MAMAKA3@aol.com, who is a volunteer member of RAOGK Tom Green, Texas (Random Acts of Genealogical Kindness).

Kindness).

| 1080 | 1080 | 1080 | 1080 | 1080 | 10