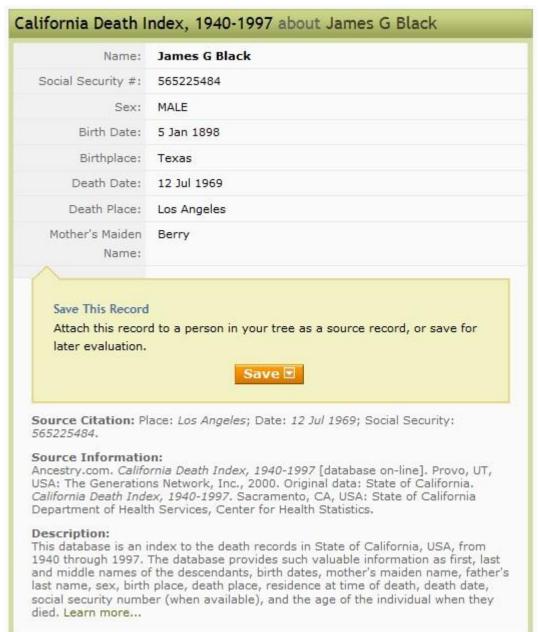

| ADDRESS 1200 N. State St. DATE 8-7-44                                     |

34. California Death Index for Vera Nell Clark (Black) gives the death date as January 6, 1987 and the death place as Santa Cruz, California. Her Social Security number is given as 572-54-0218.



35. California Death Index for James G Black gives the death date as July 12, 1969 and the death place as Los Angeles, California. His Social Security number is given as 565-22-5484.



36. California Death Index for Catherine C Black (Berry) gives the death date as August 7, 1944 and the death place as Los Angeles, California. Her Social Security number is given as 0 (or none).



37. Interment record of Inglewood Cemetery for Catherine Caldonia Black gives the date of interment as August 9, 1944 and buried at lot: C-82, and plot: Oak.

|         | Surna     | Rme    | 1     |           | Given Name  |
|---------|-----------|--------|-------|-----------|-------------|
| BLACK   | 2         |        |       | Catherine | Caladonia   |
|         | Years     | Moi    | nths  | Days      |             |
| Aas     | 78        |        | 4     | _ 0       | Sex Female  |
| Date of | Interment | August | 9,194 | 4 Interme | nt No 85847 |
| Lot (   | C-82      | Plot   | 0ak