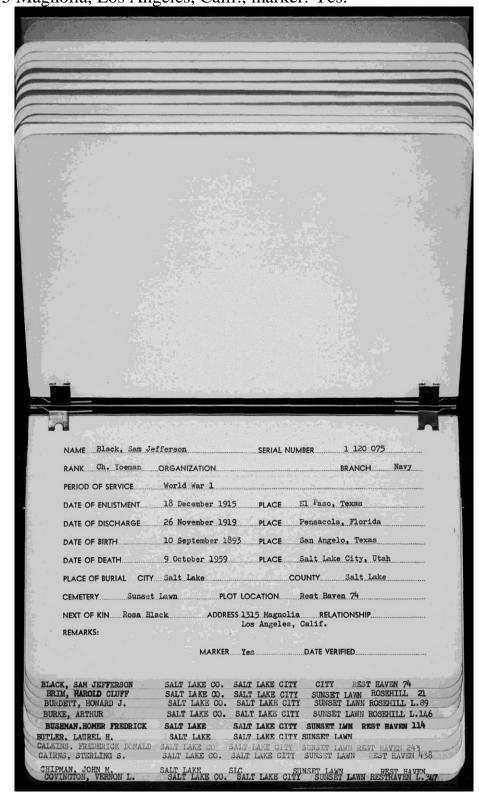

#### Images of Sources

1. Personal knowledge. See sections "Other Noted Information and Findings" and "A Tribute to Paul Leon Black and Conrad Hawkins" in this book. (No Image)

2. 1910 U.S. census of Tarrant County, Fort Worth, Texas. John Black was listed as head of the family with his son Sam Black. No other family members were listed with them.