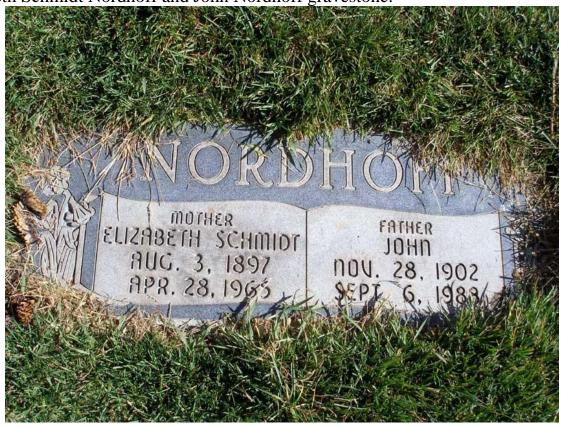

#### Images of Sources

1. Personal knowledge. See sections "Other Noted Information and Findings" and "A Tribute to Paul Leon Black and Conrad Hawkins" in this book. (No Image)

2. 1910 U.S. census of Tarrant County, Fort Worth, Texas. John Black was listed as head of the family with his son Sam Black. No other family members were listed with them.