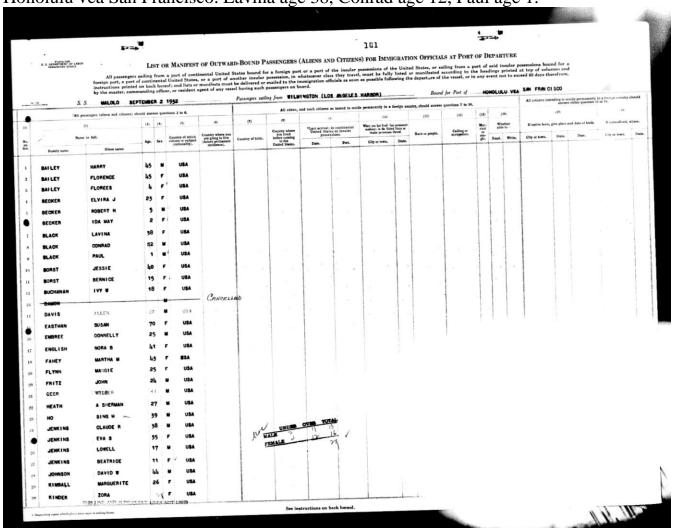

#### Images of Sources

1. Personal knowledge. See sections "Other Noted Information and Findings" and "A Tribute to Paul Leon Black and Conrad Hawkins" in this book. (No Image)

2. 1910 U.S. census of Tarrant County, Fort Worth, Texas. John Black was listed as head of the family with his son Sam Black. No other family members were listed with them.