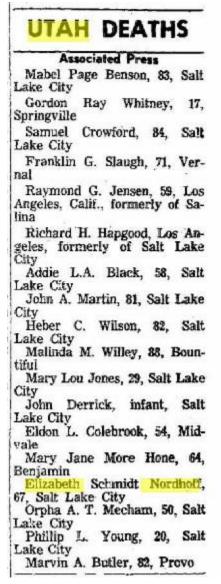

#### Images of Sources

1. Personal knowledge. See sections "Other Noted Information and Findings" and "A Tribute to Paul Leon Black and Conrad Hawkins" in this book. (No Image)

2. 1910 U.S. census of Tarrant County, Fort Worth, Texas. John Black was listed as head of the family with his son Sam Black. No other family members were listed with them.