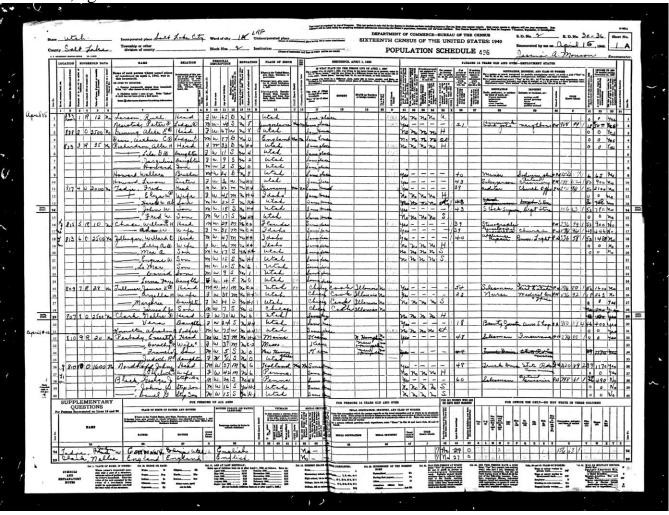

#### Images of Sources

1. Personal knowledge. See sections "Other Noted Information and Findings" and "A Tribute to Paul Leon Black and Conrad Hawkins" in this book. (No Image)

2. 1910 U.S. census of Tarrant County, Fort Worth, Texas. John Black was listed as head of the family with his son Sam Black. No other family members were listed with them.