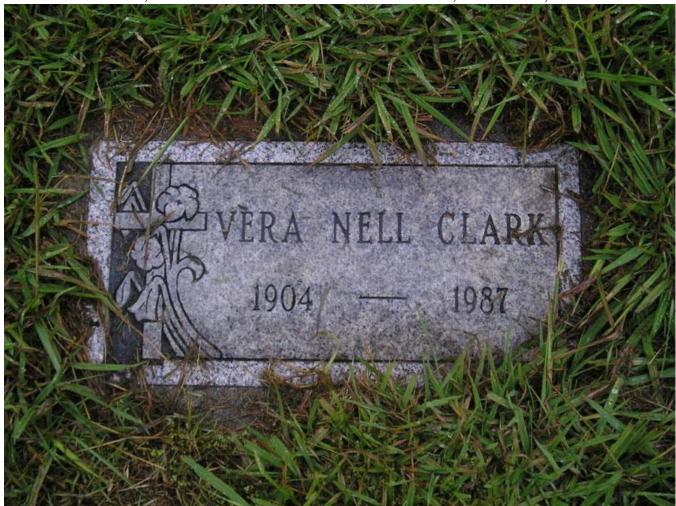

#### Images of Sources

1. Personal knowledge. See sections "Other Noted Information and Findings" and "A Tribute to Paul Leon Black and Conrad Hawkins" in this book. (No Image)

2. 1910 U.S. census of Tarrant County, Fort Worth, Texas. John Black was listed as head of the family with his son Sam Black. No other family members were listed with them.