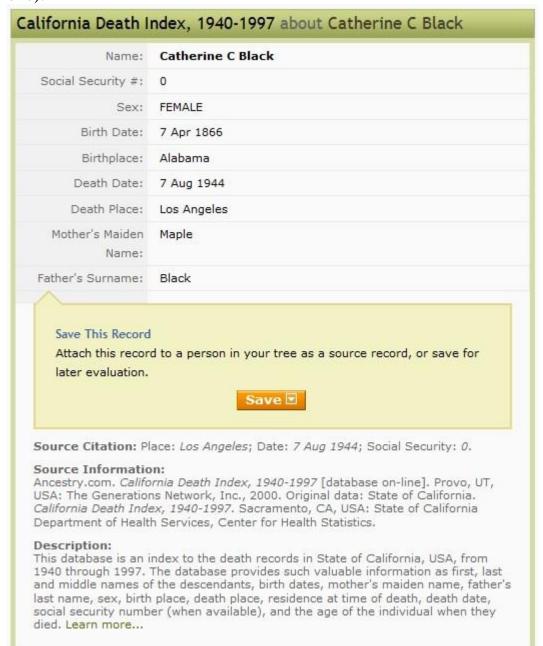

| ADDRESS 1200 N. State St. DATE 8-7-44                                     |

34. California Death Index for Vera Nell Clark (Black) gives the death date as January 6, 1987 and the death place as Santa Cruz, California. Her Social Security number is given as 572-54-0218.



35. California Death Index for James G Black gives the death date as July 12, 1969 and the death place as Los Angeles, California. His Social Security number is given as 565-22-5484.



36. California Death Index for Catherine C Black (Berry) gives the death date as August 7, 1944 and the death place as Los Angeles, California. Her Social Security number is given as 0 (or none).



37. Interment record of Inglewood Cemetery for Catherine Caldonia Black gives the date of interment as August 9, 1944 and buried at lot: C-82, and plot: Oak.

|         | Surna     | Rme    | 1     |           | Given Name  |
|---------|-----------|--------|-------|-----------|-------------|
| BLACK   | 2         |        |       | Catherine | Caladonia   |
|         | Years     | Moi    | nths  | Days      |             |
| Aas     | 78        |        | 4     | _ 0       | Sex Female  |
| Date of | Interment | August | 9,194 | 4 Interme | nt No 85847 |
| Lot (   | C-82      | Plot   | 0ak   |           | 859         |

38. Interment record of Inglewood Cemetery for Rosa B Black gives the date of interment as February 17, 1976 and is buried in the Inside grave of lot: C-82, and plot: Oa