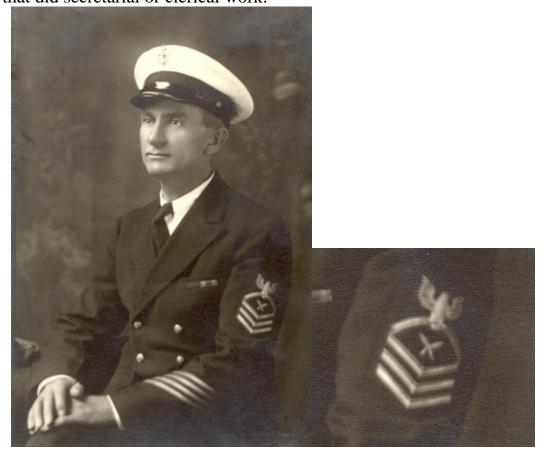

|                                                                     | 87           |           | Kye         | disigner Contain                                                                                      | Floral                                                                                                      | 185900                                                   | 120 2   | 1          | F (5)    | 50  |

40. Head Stone of Charles D. Wooldridge reads, "CHARLES D. WOOLDRIDGE TEXAS CORP. U. S. MARINE CORPS MAY 15, 1941."



41. A photo of Samuel Jefferson Black in his U. S. Naval uniform shows a patch on his shoulder that indicates he was a Chief Petty Officer with a rating of Yeoman. A Yeoman was one that did secretarial or clerical work.



42. Death certificate of Vera Nell Clark (Black). Died Jan. 6, 1987 at the age of 82. Place of death: Live Oak Skilled Care, 2990 Soquel Ave., Santa Cruz, California. The informant was her daughter, Betty Andrews of 340 Highland Apt. E, Santa Cruz, California. Vera was a housewife, a widow at the time of death, and was self-employed with "Adult Life," which was probably a life insurance agency at that time. She was buried Jan 9, 1987 at Santa Cruz Memorial Park, Santa Cruz, California. The funeral home that acted upon her death was Norman's Family Chapel.

| CALL COMPANY AND ADDRESS.                                                                                             | STATE FILE NUMB