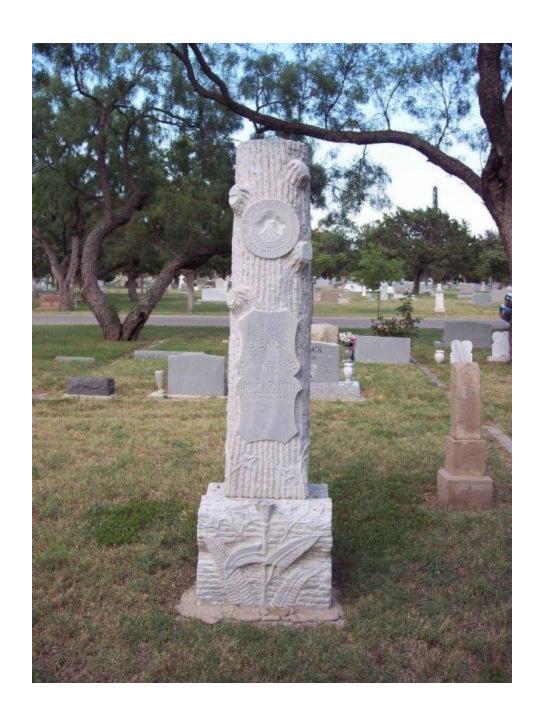

#### Images of Sources

1. Personal knowledge. See sections "Other Noted Information and Findings" and "A Tribute to Paul Leon Black and Conrad Hawkins" in this book. (No Image)

2. 1910 U.S. census of Tarrant County, Fort Worth, Texas. John Black was listed as head of the family with his son Sam Black. No other family members were listed with them.