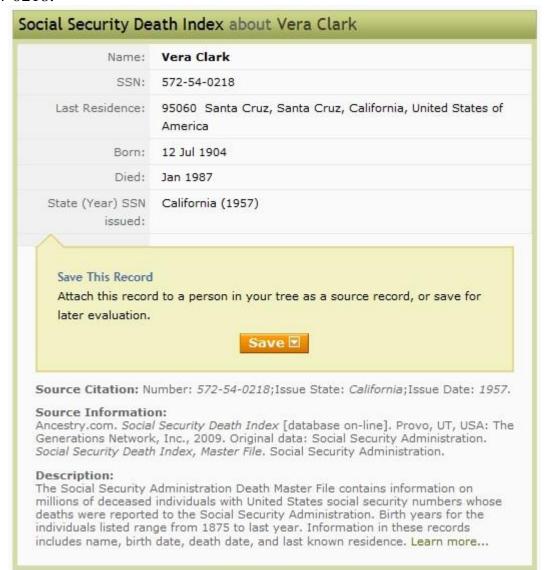

#### Images of Sources

1. Personal knowledge. See sections "Other Noted Information and Findings" and "A Tribute to Paul Leon Black and Conrad Hawkins" in this book. (No Image)

2. 1910 U.S. census of Tarrant County, Fort Worth, Texas. John Black was listed as head of the family with his son Sam Black. No other family members were listed with them.