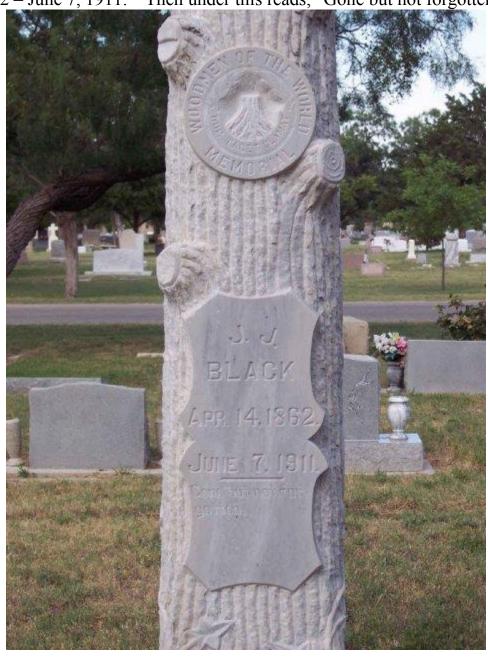

#### Images of Sources

1. Personal knowledge. See sections "Other Noted Information and Findings" and "A Tribute to Paul Leon Black and Conrad Hawkins" in this book. (No Image)

2. 1910 U.S. census of Tarrant County, Fort Worth, Texas. John Black was listed as head of the family with his son Sam Black. No other family members were listed with them.